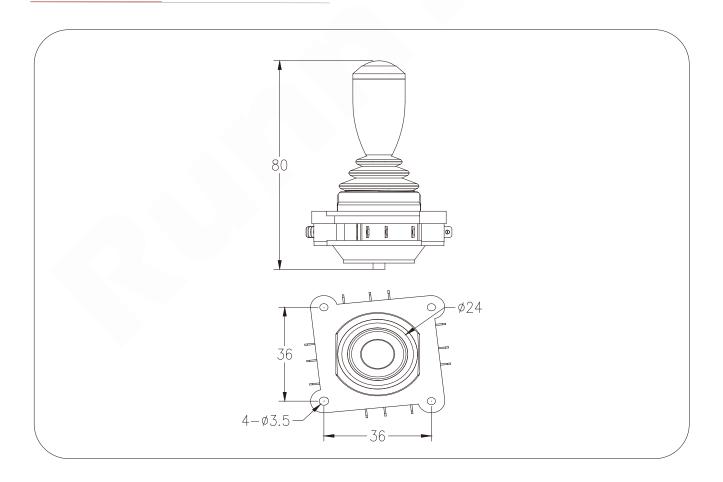

**Table 4-3 Directional Switch Signal Closed Position** 

## **Product Configuration**

| No.                                                                                                                                                            | Item                      | Content                                                                                    |  |  |  |
|----------------------------------------------------------------------------------------------------------------------------------------------------------------|---------------------------|--------------------------------------------------------------------------------------------|--|--|--|
| 1                                                                                                                                                              | Serial Number             | RT800 series switch stick joystick                                                         |  |  |  |
| 2                                                                                                                                                              | Operation Mode            | T - mechanical self-centering operation                                                    |  |  |  |
| 3                                                                                                                                                              | Limiter Plate             | 1. Y axis  2. Y/X axis cross direction  3. Y/X axis omnidirectional                        |  |  |  |
| 4                                                                                                                                                              | Quantity of Switch Signal | Refer to Table 4-3 <b>Directional Switch Signal Closed Position only can select 02(89)</b> |  |  |  |
| 5                                                                                                                                                              | Common Closed Position    |                                                                                            |  |  |  |
| 6                                                                                                                                                              | Handle Type               | Refer to Table 1-2 Handle: HD2, HD16, HD17 or HD18                                         |  |  |  |
| 7                                                                                                                                                              | Remark                    |                                                                                            |  |  |  |
| RT800 - T - 2 - 02 (89) - H16  1 2 3 4 5 6 serial number operation mode limiter plate handle/grip type switch signal closed position quantity of switch signal |                           |                                                                                            |  |  |  |