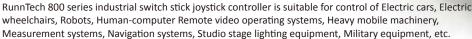

# RT800 Series Switch Stick Joystick

#### **Product Features**

- Mechanical self-centering operation;
- Single/dual axis, switched output, fingertip size;
- Available with 1 pushbutton (top of grip);
- Bushing or screw mount;
- Durable switch, current up to 250V, 10A;
- Easy to install, flexible operation, uniform texture, maintenance-free;
- CE approved, RoHS 2011/65/EU, Annex II, including (EU) 2015/863 compliant.