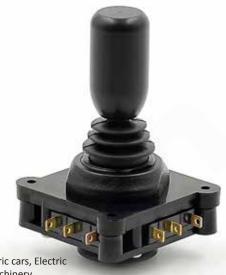

#### **Technical Information**

| Environment Parameter          |                                                                |  |
|--------------------------------|----------------------------------------------------------------|--|
| Storage Temperature            | -30°C+80°C                                                     |  |
| Operating Temperature          | -25°C+80°C                                                     |  |
| Mechanical Parameter           |                                                                |  |
| Mechanical Angle               | Potentiometer: ±32°, Hall sensor: ±20°                         |  |
| Operating Torque               | 5N (50N max)                                                   |  |
| Mechanical Life                | 5 million                                                      |  |
| Electrical Parameter           |                                                                |  |
| Power Supply Voltage           | 125V 5A, 250V 3A, 250V 10A                                     |  |
| Each switch has 3 wiring termi | inals, including normal open contact and normal close contact. |  |

## **Product Installation**